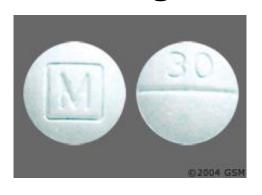

| eta mine-100, 20° |



# The 1990s





# How Pill Mills Operate





# Diversion Partnership

## Targeting the Supply and Demand Problem



# **DEA Diversion is Uniquely Positioned**

1.6 Million Registrants Regulated by DEA - every point in the chain

Currently there are 53,533\* DEA registrants in the State of NJ



## Pharmaceutical Opiates to Heroin

# Oxycodone 30mg



Average street value \$30 per pill

## Heroin



Street Value approximately \$55 a gram

## Heroin Bag



Average street value \$5 per bag



# Drug Enforcement Administration How has heroin use & trafficking

changed?

- Higher in purity, lower in price
- Commonly inhaled less stigma
- User population more diverse
- Largely controlled by Mexican traffickers
- CPD abuse contributing to heroin use
- Fentanyl threat



# Emerging Fentanyl Threat

- Fentanyl is 50-100 times more potent than morphine.
- High potency increases risk of overdose
- Users don't know what they're taking. Increase of overdose deaths due to Fentanyl.
- Increased availability.
- Marketed as prescription opioids.







# Fentanyl Pills











# Fentanyl Reports



- Fentanyl & analogues sourced from China via mai