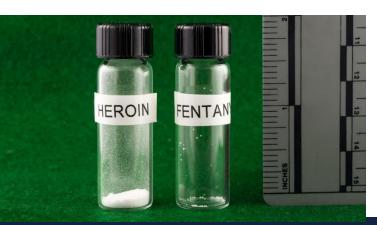

## Pharmaceutical Opiates to Heroin

## Heroin

Street Value approximately \$55 a gram

# Fentanyl More Profitable Than Heroin

> Due to fentanyl's high potency, a small amount goes a long way

| DRUG             | Cost (per 1kg ) to<br>Drug-Trafficking<br>Organization | Yield<br>(Additional kg's that can<br>be produced from the<br>original) | Wholesale Price of<br>Heroin in New Jerey (1<br>kg) | Profit (per 1kg ) to<br>Drug-Trafficking<br>Organization |
|------------------|--------------------------------------------------------|-------------------------------------------------------------------------|-----------------------------------------------------|----------------------------------------------------------|
| Heroin           | \$5,000 - \$7,000<br>(Colombia)                        | 1 kg                                                                    | \$60,000 - \$80,000                                 | \$70,000 (Approximately)                                 |
| Pure<br>Fentanyl | \$3,300 -\$5,500 (China)<br>(99% purity)               | 16-24 kg (4% - 6%<br>purity)                                            | \$60,000 - \$80,000                                 | \$1.5 Million<br>(Approximately)                         |