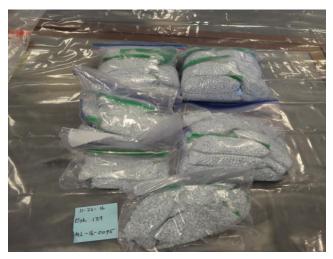

s in the State of NJ



## Pharmaceutical Opiates to Heroin

# Oxycodone 30mg



Average street value \$30 per pill

## Heroin



Street Value approximately \$55 a gram

## Heroin Bag



Average street value \$5 per bag



# Drug Enforcement Administration How has heroin use & trafficking

changed?

- Higher in purity, lower in price
- Commonly inhaled less stigma
- User population more diverse
- Largely controlled by Mexican traffickers
- CPD abuse contributing to heroin use
- Fentanyl threat



# Emerging Fentanyl Threat

- Fentanyl is 50-100 times more potent than morphine.
- High potency increases risk of overdose
- Users don't know what they're taking. Increase of overdose deaths due to Fentanyl.
- Increased availability.
- Marketed as prescription opioids.







# Fentanyl Pills











# Fentanyl Reports



- Fentanyl & analogues sourced from China via mail.
- Clandestine Fentanyl sourced from Mexico and smuggled into U.S.

Schedule II
 synthetic
 opioid





# Fentanyl Use on the Rise





# Profit Margin

# Fentanyl More Profitable Than Heroin

> Due to fentanyl's high potency, a small amount goes a long way

| DRUG             | Cost (per 1kg ) to<br>Drug-Trafficking<br>Organization | Yield<br>(Additional kg's that can<br>be produced from the<br>original) | Wholesale Price of<br>Heroin in New Jerey (1<br>kg) | Profit (per 1kg ) to<br>Drug-Trafficking<br>Organization |
|------------------|--------------------------------------------------------|-------------------------------------------------------------------------|--------------------------------------------