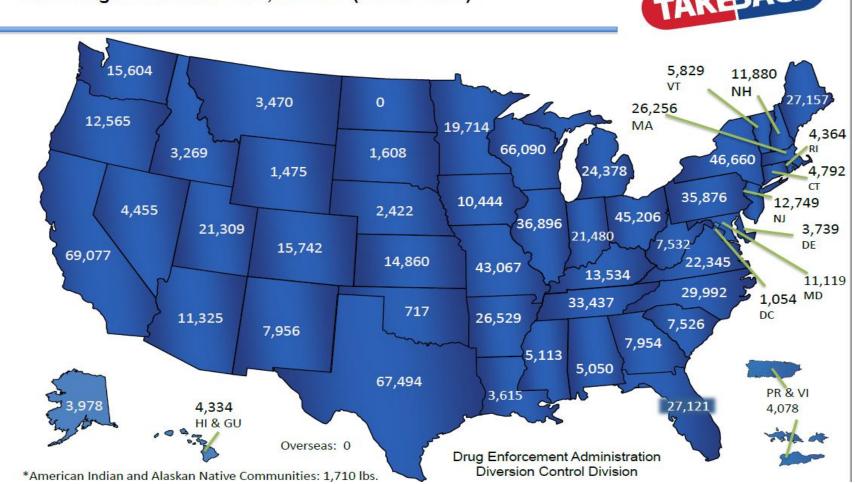

# NTBI XVI

16th National Take Back Day: October 27, 2018

Total Weight Collected: 914,236 lbs. (457.12 Tons)

DEA NATIONAL &

#### National Take Back I-XVI Totals:

DEA

unused

Total Weight Collected: 10,878,950 (5,439.5 Tons)