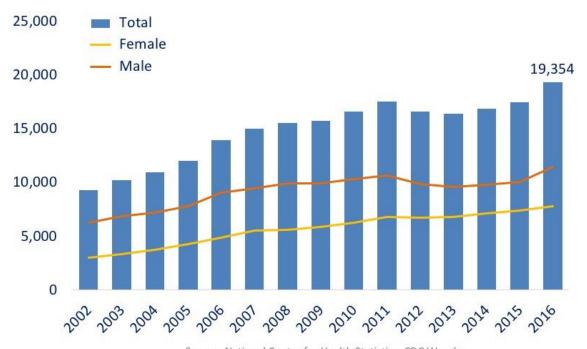

# Why Are We Here?

Figure 1. **National Drug Overdose Deaths**Number Among All Ages, by Gender, 1999-2017

Source: : Centers for Disease Control and Prevention, National Center for Health Statistics. Multiple Cause of Death 1999-2017 on CDC WONDER Online Database, released December, 2018