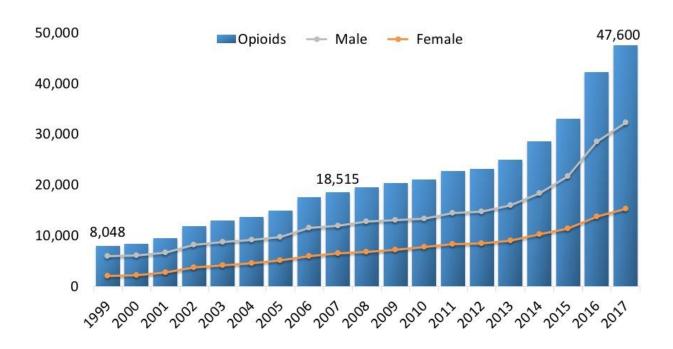

# Scope of the Problem

Figure 3. National Drug Overdose Deaths Involving Any Opioid, Number Among All Ages, by Gender, 1999-2017

Source: : Centers for Disease Control and Prevention, National Center for Health Statistics. Multiple Cause of Death 1999-2017 on CDC WONDER Online Database, released December, 2018