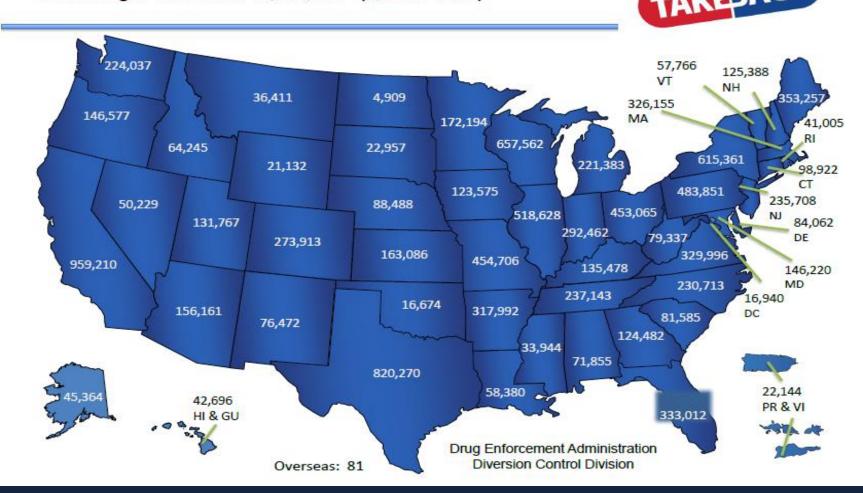

# NTBI XVI

16th National Take Back Day: October 27, 2018

Total Weight Collected: 914,236 lbs. (457.12 Tons)

DEA NATIONAL &

#### National Take Back I-XVI Totals:

DEA

unused

Total Weight Collected: 10,878,950 (5,439.5 Tons)