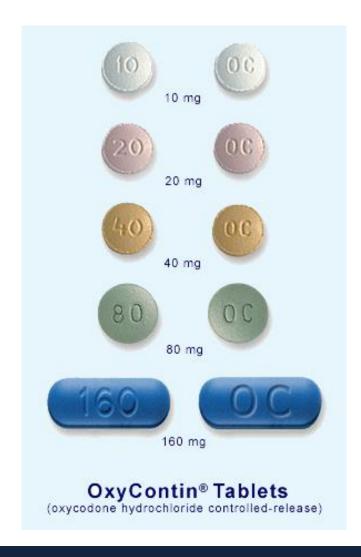

## Pharmaceutical Opiates to Heroin

# Oxycodone 30mg

Average street value \$30 per pill