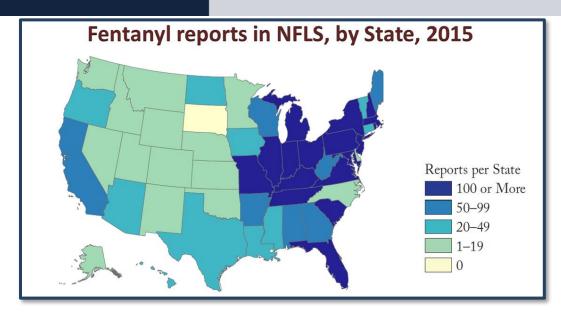

# Fentanyl Reports

- Fentanyl & analogues sourced from China via mail.
- Clandestine Fentanyl sourced from Mexico and smuggled into U.S.

Schedule II
 synthetic
 opioid