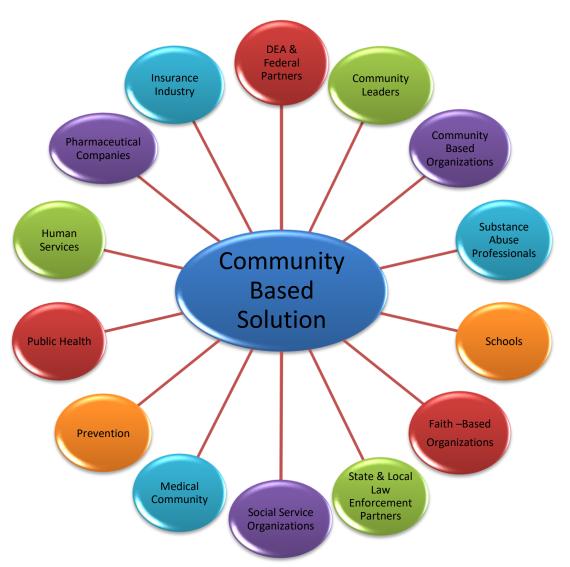

# Diversion Partnership

## Targeting the Supply and Demand Problem

# Diversion Partnership

- Enhance Data to Identify and Track Problems
  - Prescription Drug Monitoring Program (PDMP),
     Medical Examiners (ME's) and Other Sources
- · Vigilant Enforcement and Regulation
  - Identify the Threats
    - DEA Registrants Operating Outside the Law
  - Address the Threat
    - Tactical Diversion Squads (TDSs): 79 Nationally
      - Agents, Diversion Investigations, TFO'S, Intel Analysts
    - Diversion Investigators (DIs): 600+ Nationally
    - Mobile/Regional TDSs