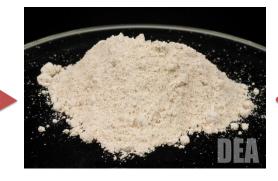

# Emerging Fentanyl Threat

- Fentanyl is 50-100 times more potent than morphine.
- High potency increases risk of overdose
- Users don't know what they're taking. Increase of overdose deaths due to Fentanyl.
- Increased availability.
- Marketed as prescription opioids.

# Fentanyl Reports

- Fentanyl & analogues sourced from China via mail.
- Clandestine Fentanyl sourced from Mexico and smuggled into U.S.

Schedule II
 synthetic
 opioid