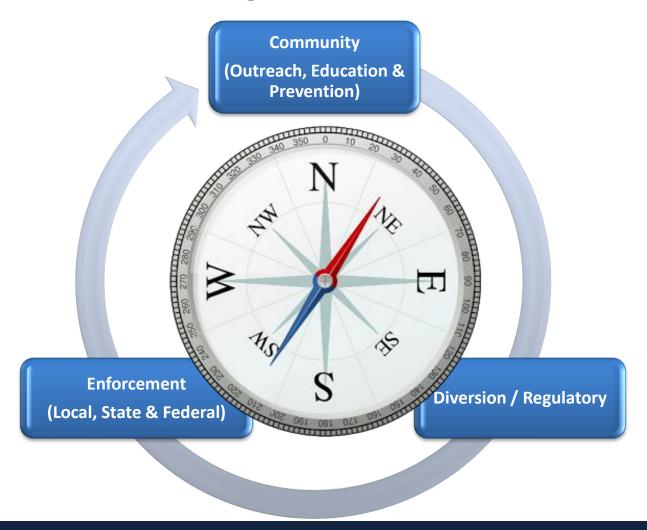

# 360 Strategy

Strategic collaboration and guidance via three interconnected avenues

# Drug Enforcement Administration Working Together - Cross Discipline Approach

- Our goal is to build successful and long lasting partnerships with all community stakeholders.
- Education and Prevention are key elements for a true 360 Strategy.
- Law enforcement operations provide an opportunity for community empowerment and a jumping off point for education and prevention efforts.