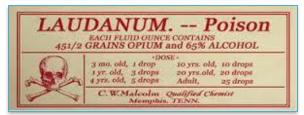

# 1870s - 1900s

Laudanum is no more dangerous than many of the preparations sold as soothing syrups; it has the saving grace of the "poison" label. (By courtesy of the Committee on Interstate and Foreign Commerce.)