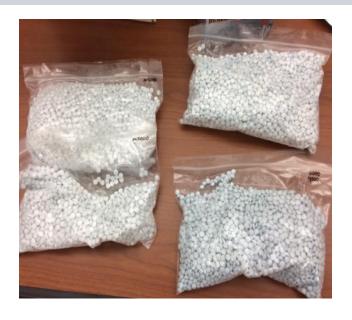

in the State of NJ



## Pharmaceutical Opiates to Heroin

# Oxycodone 30mg



Average street value \$30 per pill

## Heroin



Street Value approximately \$55 a gram

## Heroin Bag



Average street value \$5 per bag



# Drug Enforcement Administration How has heroin use & trafficking

changed?

- Higher in purity, lower in price
- Commonly inhaled less stigma
- User population more diverse
- Largely controlled by Mexican traffickers
- CPD abuse contributing to heroin use
- Fentanyl threat



# Emerging Fentanyl Threat

- Fentanyl is 50-100 times more potent than morphine.
- High potency increases risk of overdose
- Users don't know what they're taking. Increase of overdose deaths due to Fentanyl.
- Increased availability.
- Marketed as prescription opioids.







# Fentanyl Pills











# Fentanyl Reports



- Fentanyl & analogues sourced from China via mail.
- Clandestine Fentanyl sourced from Mexico and smuggled into U.S.

Schedule II
 synthetic
 opioid





# Fentanyl Use on the Rise





# Profit Margin

# Fentanyl More Profitable Than Heroin

> Due to fentanyl's high potency, a small amount goes a long way

| DRUG             | Cost (per 1kg ) to<br>Drug-Trafficking<br>Organization | Yield<br>(Additional kg's that can<br>be produced from the<br>original) | Wholesale Price of<br>Heroin in New Jerey (1<br>kg) | Profit (per 1kg ) to<br>Drug-Trafficking<br>Organization |
|------------------|--------------------------------------------------------|-------------------------------------------------------------------------|----------------------------------------------