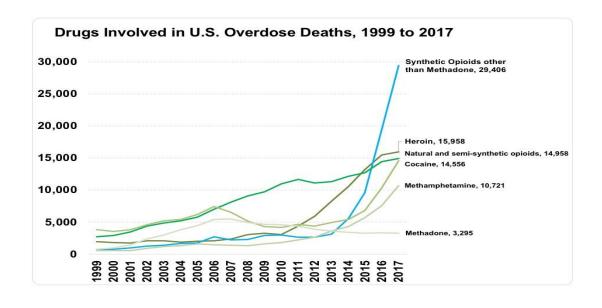

#### **National Overdose Deaths**

Number of Deaths Involving
Opioid Pain Relievers (excluding non-methadone synthetics)

Source: National Center for Health Statistics, CDC Wonder