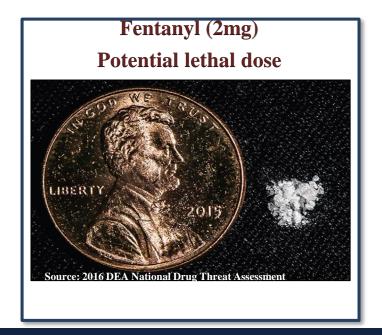

# Emerging Fentanyl Threat

- Fentanyl is 50-100 times more potent than morphine.
- High potency increases risk of overdose
- Users don't know what they're taking. Increase of overdose deaths due to Fentanyl.
- Increased availability.
- Marketed as prescription opioids.