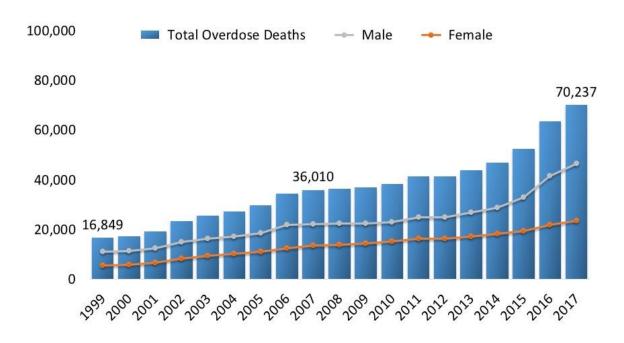

# Why Are We Here?

Figure 1. **National Drug Overdose Deaths**Number Among All Ages, by Gender, 1999-2017

Source: : Centers for Disease Control and Prevention, National Center for Health Statistics. Multiple Cause of Death 1999-2017 on CDC WONDER Online Database, released December, 2018