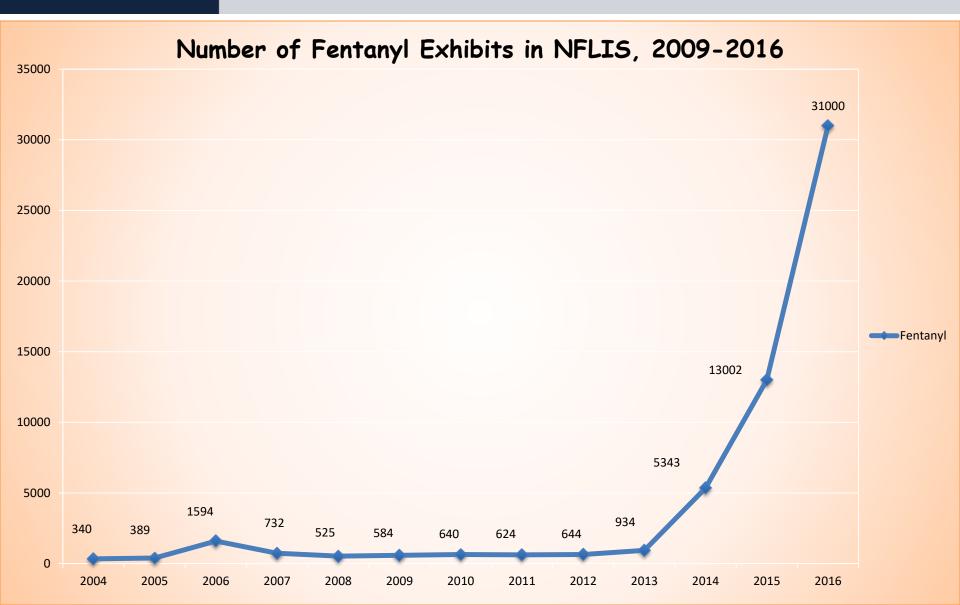

er bag



# Drug Enforcement Administration How has heroin use & trafficking

changed?

- Higher in purity, lower in price
- Commonly inhaled less stigma
- User population more diverse
- Largely controlled by Mexican traffickers
- CPD abuse contributing to heroin use
- Fentanyl threat



# Emerging Fentanyl Threat

- Fentanyl is 50-100 times more potent than morphine.
- High potency increases risk of overdose
- Users don't know what they're taking. Increase of overdose deaths due to Fentanyl.
- Increased availability.
- Marketed as prescription opioids.







# Fentanyl Pills











# Fentanyl Reports



- Fentanyl & analogues sourced from China via mail.
- Clandestine Fentanyl sourced from Mexico and smuggled into U.S.

Schedule II
 synthetic
 opioid





# Fentanyl Use on the Rise





# Profit Margin

# Fentanyl More Profitable Than Heroin

> Due to fentanyl's high potency, a small amount goes a long way

| DRUG             | Cost (per 1kg ) to<br>Drug-Trafficking<br>Organization | Yield<br>(Additional kg's that can<br>be produced from the<br>original) | Wholesale Price of<br>Heroin in New Jerey (1<br>kg) | Profit (per 1kg ) to<br>Drug-Trafficking<br>Organization |
|------------------|--------------------------------------------------------|-------------------------------------------------------------------------|-----------------------------------------------------|----------------------------------------------------------|
| Heroin           | \$5,000 - \$7,000<br>(Colombia)                        | 1 kg